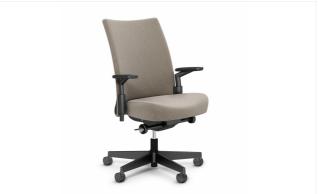

|                         | Frequency | Designation |
|-------------------------|-----------|-------------|
| Private Office - Medium | 3         | Better      |
| Generation Task Chair   | 2         | Better      |
| Lounge Chair - High     | 2         | Best        |
| Krusin Side Chair       | 1         | Good        |
| Regeneration Task Chair | 1         | Better      |
| Workstation - High      | 1         | Best        |