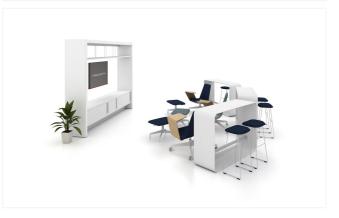

| 2         |
| create                              | 2         |
| Clean                               | 1         |
| innovation                          | 1         |
| Abundant Meeting and Huddle Offices | 1         |
| breakroom                           | 1         |

|                         | Frequency | Designation |
|-------------------------|-----------|-------------|
| Private Office - Medium | 3         | Better      |
| Generation Task Chair   | 2         | Better      |
| Lounge Chair - High     | 2         | Best        |
| Krusin Side Chair       | 1         | Good        |
| Regeneration Task Chair | 1         | Better      |
| Workstation - High      | 1         | Best        |



# **Social Spaces**

The planes where people flow, meet and collide.















### **Workstations + Private Offices**

Focused singular work and small group collaboration.















## More Like This

Images that are similar to your choices, but at a different different price point.















### Approximate Schedule Needs: 11/04/20 - 05/19/21



#### This report was generated by:

William the Admin 2401 22nd St, Santa Monica, CA, 90405 310.985.3969 wrobertson@skylineexchange.com