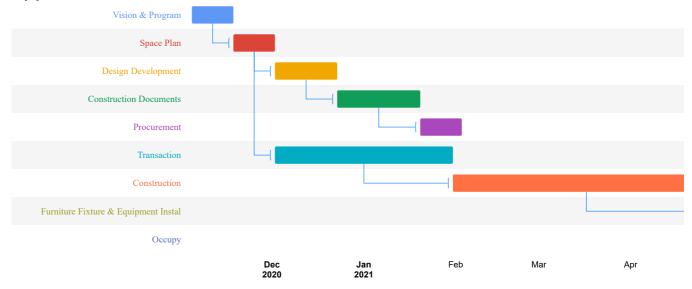

|

|                         | Frequency | Designation |
|-------------------------|-----------|-------------|
| Private Office - Medium | 3         | Better      |
| Generation Task Chair   | 2         | Better      |
| Lounge Chair - High     | 2         | Best        |
| Krusin Side Chair       | 1         | Good        |
| Regeneration Task Chair | 1         | Better      |
| Workstation - High      | 1         | Best        |



# **Social Spaces**

The planes where people flow, meet and collide.















### **Workstations + Private Offices**

Focused singular work and small group collaboration.















## More Like This

Images that are similar to your choices, but at a different different price point.















### Approximate Schedule Needs: 11/04/20 - 05/19/21



#### This report was generated by:

William the Admin 2401 22nd St, Santa Monica, CA, 90405 310.985.3969 wrobertson@skylineexchange.com