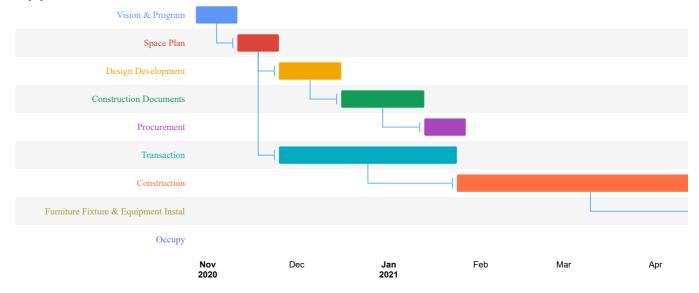

ffice            | 2         |
| hiteboard                | 1         |
| ompete                   | 1         |
| ounge Seating            | 1         |

| Frequency | Designation |
|-----------|-------------|
| 2         | Better      |
| 2         | Better      |
| 2         | Best        |
| 1         | Best        |
| 1         | Better      |
| 1         | Better      |
| 1         | Best        |
|           | 2 2         |



# **Social Spaces**

The planes where people flow, meet and collide.















### **Workstations + Private Offices**

Focused singular work and small group collaboration.















## More Like This

Images that are similar to your choices, but at a different different price point.















### Approximate Schedule Needs: 10/28/20 - 05/12/21



#### This report was generated by:

William the Admin 2401 22nd St, Santa Monica, CA, 90405 310.985.3969 wrobertson@skylineexchange.com