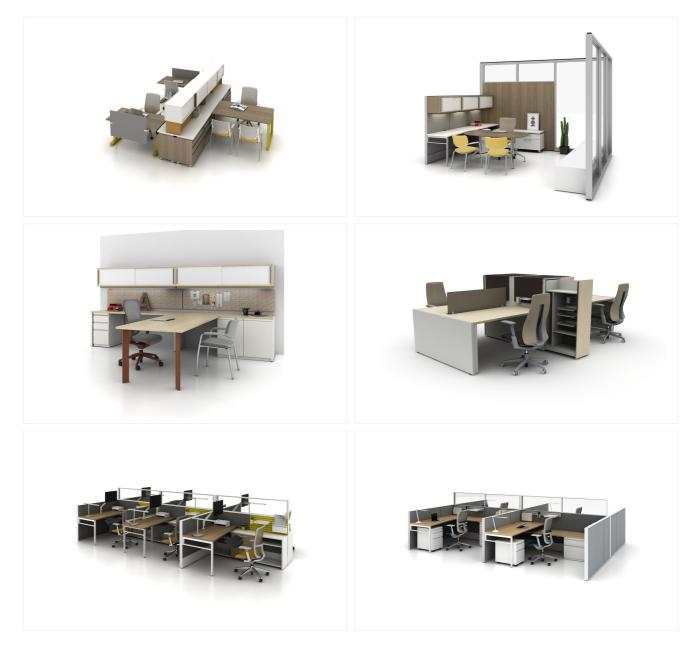

#### Workstations + Private Offices

Focused singular work and small group collaboration.