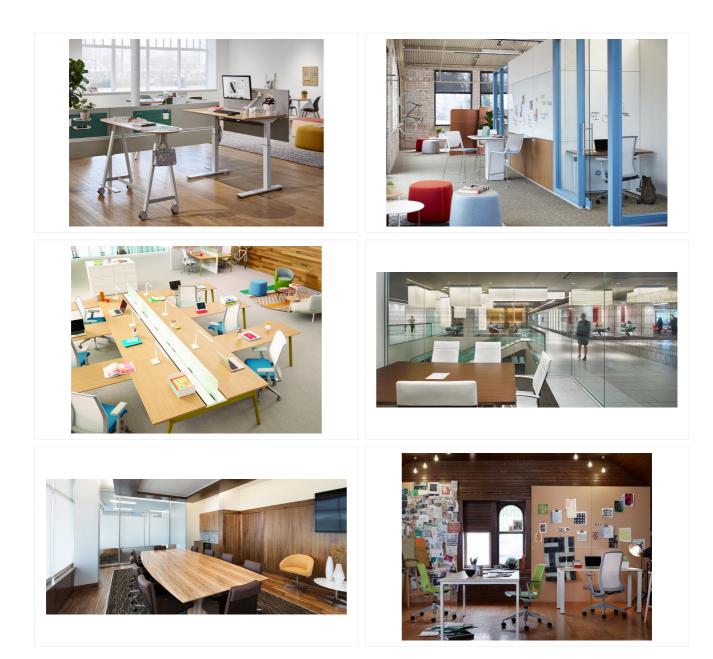

## Social Spaces

The planes where people flow, meet and collide.

#### Workstations + Private Offices

Focused singular work and small group collaboration.