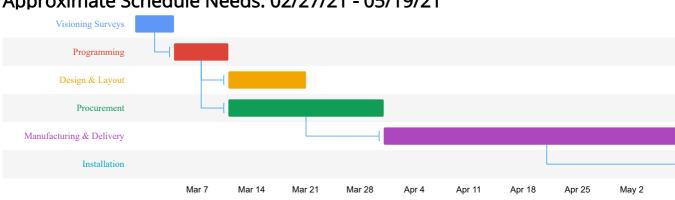

| Good        |
|                                                                                                   | Best        |
| Collaborate Lounge 1                                                                              |             |
| Compose 1                                                                                         | Best        |
| Compose Beam 1                                                                                    | Better      |



## Social Spaces

The planes where people flow, meet and collide.





#### Workstations + Private Offices

Focused singular work and small group collaboration.





## More Like This

Images that are similar to your choices, but at a different different price point.







## Approximate Schedule Needs: 02/27/21 - 05/19/21

### This report was generated by:

William the Admin 2401 22nd St, Santa Monica, CA, 90405 310.985.3969 wrobertson@skylineexchange.com