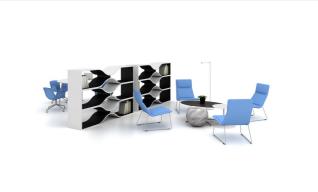

| 1         |
| collaboration                    | 1         |
| beam                             | 1         |

|                     | Frequency | Designation |
|---------------------|-----------|-------------|
| Openest Chick Poufs | 2         | Best        |
| Openest Sprig       | 2         | Better      |
| Planes              | 2         | Good        |
| /ery                | 2         | Better      |
| Belong Plus         | 1         | Better      |
| Belong Work Tools   | 1         | Good        |
| Collaborate         | 1         | Best        |
| Collaborate Lounge  | 1         |             |
| Compose             | 1         | Best        |
| Compose Beam        | 1         | Better      |



## **Social Spaces**

The planes where people flow, meet and collide.















### **Workstations + Private Offices**

Focused singular work and small group collaboration.















### More Like This

Images that are similar to your choices, but at a different different price point.















### Approximate Schedule Needs: 02/20/21 - 05/12/21



#### This report was generated by:

William the Admin 2401 22nd St, Santa Monica, CA, 90405 310.985.3969 wrobertson@skylineexchange.com