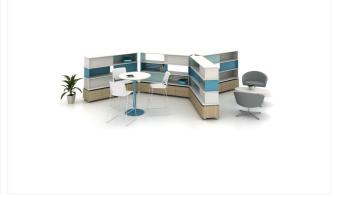

| 1         |
| collaboration                    | 1         |
| beam                             | 1         |

|                     | Frequency | Designation |
|---------------------|-----------|-------------|
| Openest Chick Poufs | 2         | Best        |
| Openest Sprig       | 2         | Better      |
| Planes              | 2         | Good        |
| /ery                | 2         | Better      |
| Belong Plus         | 1         | Better      |
| Belong Work Tools   | 1         | Good        |
| Collaborate         | 1         | Best        |
| Collaborate Lounge  | 1         |             |
| Compose             | 1         | Best        |
| Compose Beam        | 1         | Better      |



## **Social Spaces**

The planes where people flow, meet and collide.















### **Workstations + Private Offices**

Focused singular work and small group collaboration.















### More Like This

Images that are similar to your choices, but at a different different price point.















### Approximate Schedule Needs: 02/20/21 - 05/12/21



#### This report was generated by:

William the Admin 2401 22nd St, Santa Monica, CA, 90405 310.985.3969 wrobertson@skylineexchange.com