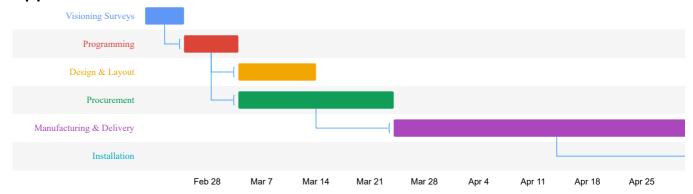

| 2         | Better      |
| Planes              | 2         | Good        |
| /ery                | 2         | Better      |
| Belong Plus         | 1         | Better      |
| Belong Work Tools   | 1         | Good        |
| Collaborate         | 1         | Best        |
| Collaborate Lounge  | 1         |             |
| Compose             | 1         | Best        |
| Compose Beam        | 1         | Better      |



## **Social Spaces**

The planes where people flow, meet and collide.















### **Workstations + Private Offices**

Focused singular work and small group collaboration.















### More Like This

Images that are similar to your choices, but at a different different price point.















### Approximate Schedule Needs: 02/20/21 - 05/12/21



#### This report was generated by:

William the Admin 2401 22nd St, Santa Monica, CA, 90405 310.985.3969 wrobertson@skylineexchange.com